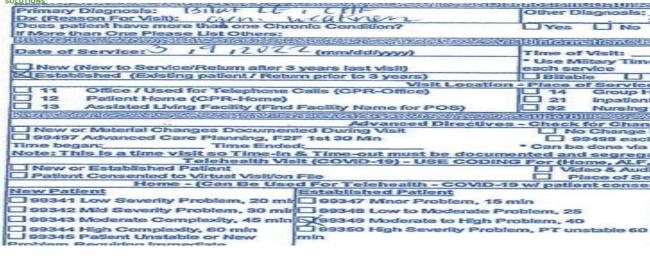

### **Challenges**

- Claim Documentation Issue
- Missed documenting Cardiology Specific Procedures and Codes
- Ignorance on MIPS Measures and Documentation
- Missed to Bill Additional Services and opportunities

## **Ecare's Approach and Recommendation**

- Ecare identified the opportunity for <u>Cardiovascular screening</u> as we noticed diagnosis related tocardiovascular condition, documented in the superbill.
- \* Ecare Coders provided education on documenting the BMI range in the documentation so that Obesity counseling can be billed in addition.
- ❖ Ecare coders identified the additional opportunity to bill services like **Smoking cessation** andAlcohol screening.
- Also provided education on reporting **MIPS measures** in the documentation.
- Client understood the opportunity of the additional services suggested and updated the same withthe providers.
- Based on the value added suggestions provided by Ecare coders, Client provided the codingservices to us for this account.

# **Details of Additional Services Suggested**

| Description                             | Code sets         | Potential Revenue (Average) |
|-----------------------------------------|-------------------|-----------------------------|
| Advance care planning (ACP)             | 99497 & 99498.    | \$ 77                       |
| Depression screening                    | G0444             | \$ 9.34                     |
| Alcohol Screening                       | G0442/G2011       | \$ 9.34                     |
| DAST/AUDIT Screening                    | G0396/99408       | \$ 32.88                    |
| Cardio vascular disease screening (CVD) | G0446             | \$ 23.88                    |
| Preventive counseling (PC)              | 99401 to 99404    | \$ 50.18                    |
| Smoking cessation                       | 99406 & 99407     | \$ 12.11                    |
| MIPS measures (BMI & Vitals)            | Listed separately | 428                         |